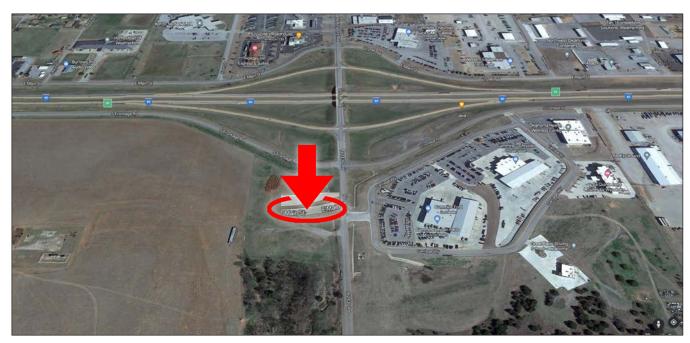

**Location:** I-40, Mile Marker 84, North Side of Interstate

Market: West Bound I-40, Route 66, Weatherford & SWOSU Traffic

Rate with Annual Agreement: \$700.00 per month

Billboard: ASAP Energy East

| Name:              | Media/Style | Facing | HxW         | Weekly Impressions                      | Illumination |
|--------------------|-------------|--------|-------------|-----------------------------------------|--------------|
| ASAP Energ<br>West | y Digital   | West   | 10'6" x 36' | 222,600 Weekly / 10 Ad Displays = 22,26 | 50 Yes       |

**Location:** I-40, Mile Marker 84, North Side of Interstate

Market: East Bound I-40, Route 66, Weatherford & SWOSU Traffic

Rate with Annual Agreement: \$700.00 per month

Billboard: ASAP Energy West

Name: Media/Style Facing HxW Weekly Impressions Illumination