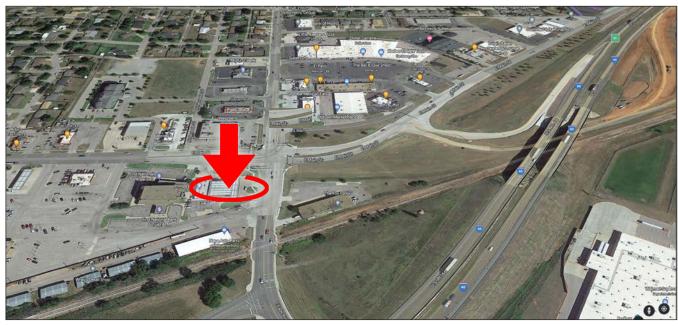

**Location:** 801 S. Airport Road, Weatherford, OK 73096

Market: Airport Road, Route 66, I-40

**Rate** with Annual Agreement: \$200.00 per month

Marquee: ASAP 104

| Name:                | Media/Styl | le Facing   | HxW         | Weekly Impressions                     | Illumination |
|----------------------|------------|-------------|-------------|----------------------------------------|--------------|
| ASAP 101<br>Entrance | Digital    | North/South | 4′2″x 7′10″ | *31,500 Weekly / 10 Ad Displays= 3,150 | Yes          |

**Location:** 1401 N. Airport Road, Weatherford, OK 73096

Market: Airport Road, Route 66, I-40

Rate with Annual Agreement: \$200.00 per month

**Ad Dimenions:** 450 pixels wide x 240 pixels tall (150 x 80)