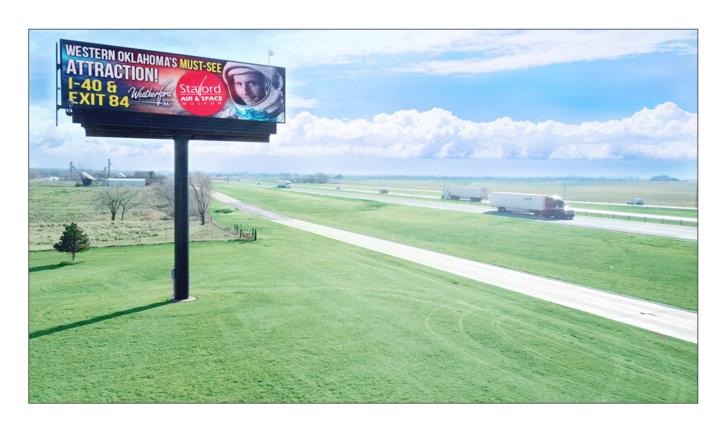

**Location:** I-40, Mile Marker 84, North Side of Interstate

Market: West Bound I-40, Route 66, Weatherford & SWOSU Traffic

Rate with Annual Agreement: \$700.00 per month

Billboard: ASAP Energy East

| Name:              | Media/Style | Facing | HxW         | Weekly Impressions                      | Illumination |
|--------------------|-------------|--------|-------------|-----------------------------------------|--------------|
| ASAP Energ<br>West | y Digital   | West   | 10'6" x 36' | 222,600 Weekly / 10 Ad Displays = 22,26 | 50 Yes       |

Stafford Museum Digital East  $9'7" \times 34'10"$  265,300 Weekly / 10 Ad Displays = 26,530 Yes

East

**Location:** .5Miles W. Mile Marker 84, I-40, North-Side

Market: West Bound I-40, Route 66, Weatherford & SWOSU Traffic