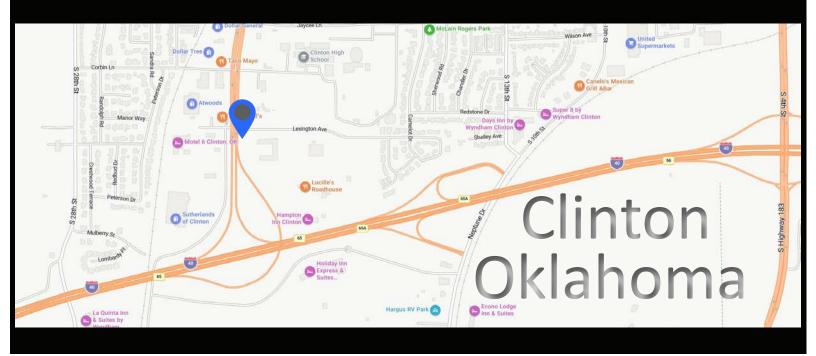

# 1 Billboard Location (2 Viewing Sides)

- Viewing: Highway 183, City Streets
- 10.'6" x 36'
- Clear Visability- No Trees/Obstructions
- Digital Displays- Fully Illuminated

## 1 Marque Location (1 Viewing Sides)

- 1 Marquee Location (2 Viewing Sides)
- Viewing: I-40 Off & On Ramp, Rt.66
- Digital Displays-Fully Illuminated
- Clear Visability, High Foot Traffic Areas

| Name:            | Media/Style | Facing | HxW         | <b>Weekly Impressions</b>         | Illumination |
|------------------|-------------|--------|-------------|-----------------------------------|--------------|
| Clinton<br>North | Digital     | North  | 10'6" x 36' | 34,300 Weekly / 10 Ad Displays= 3 | 430 Yes      |

Location: Highway 183, East Side

Market: South Bound Highway 183 Traffic

**Rate** with Annual Agreement: \$500.00 per month

Billboard: Clinton North

| Name:            | Media/Style | Facing | HxW         | Weekly Impressions                    | Illumination |
|------------------|-------------|--------|-------------|---------------------------------------|--------------|
| Clinton<br>South | Digital     | South  | 10'6" x 36' | 34,300 Weekly / 10 Ad Displays= 3,430 | Yes          |

Location: Highway 183, East Side

Market: North Bound Highway 183 Traffic

**Rate** with Annual Agreement: \$500.00 per month

Billboard: Clinton South

| Name:         | Media/Style | e Facin | g HxW       | Weekly Impressions                     | Illumination |
|---------------|-------------|---------|-------------|----------------------------------------|--------------|
| Lexington St. |             | South   | 6′6″x 12′3″ | 55,300 weekly / 10 Ad Displays = 5,530 | Yes          |

Location: W Gary Blvd, East Side

Market: I-40 On/Off Ramp, Motel & Dining Traffic

Rate with Annual Agreement: \$400.00 per month

Ad Dimensions: 1,080 pixels wide x 540 pixels tall (360 x 180)

Marquee: Lucille's South

Location: W Gary Blvd, East Side

Market: I-40 On/Off Ramp, Motel & Dining Traffic

Rate with Annual Agreement: \$400.00 per month

Ad Dimensions: 1,080 pixels wide x 540 pixels tall (360 x 180)

Marquee: Lucille's North