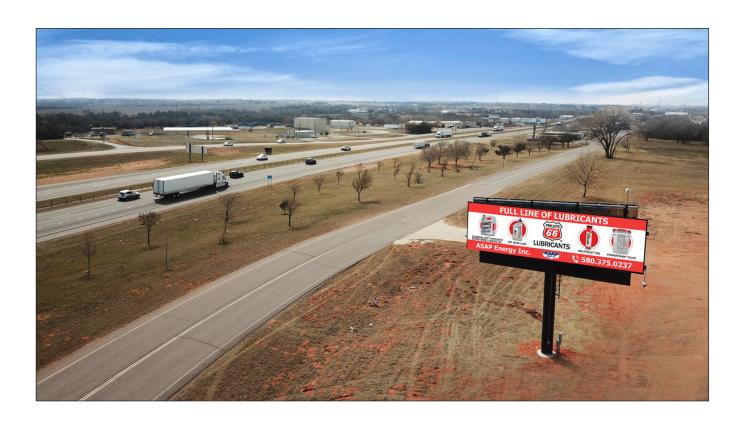

**Location:** I-40, Mile Marker 84, North Side of Interstate

Market: West Bound I-40, Route 66, Weatherford & SWOSU Traffic

Rate with Annual Agreement: \$700.00 per month

Billboard: ASAP Energy East

| Name:              | Media/Style | Facing | HxW         | Weekly Impressions                      | Illumination |
|--------------------|-------------|--------|-------------|-----------------------------------------|--------------|
| ASAP Energ<br>West | y Digital   | West   | 10'6" x 36' | 222,600 Weekly / 10 Ad Displays = 22,26 | 50 Yes       |