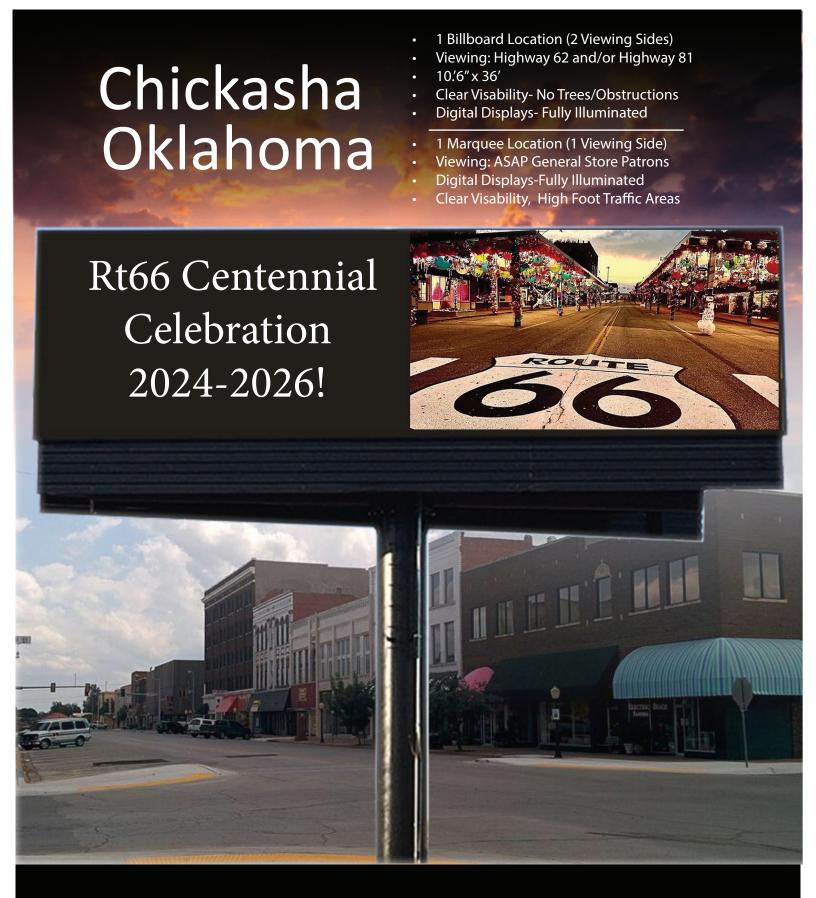

# 1 Billboard Location (2 Viewing Sides)

# 1 Marque Location (1 Viewing Side)

- 1 Billboard Location (2 Viewing Sides)
- Viewing: Highway 62 and Highway 81
- 10.'6" x 36'
- Clear Visability- No Trees/Obstructions
- Digital Displays- Fully Illuminated
- 1 Marquee Location (1 Viewing Side)
- Viewing: ASAP General Store Patrons
- Digital Displays-Fully Illuminated
- Clear Visability, High Foot Traffic Areas

| Name:             | Media/Style | Facing | HxW         | <b>Weekly Impressions</b>             | Illumination |
|-------------------|-------------|--------|-------------|---------------------------------------|--------------|
| Chickasha<br>West | Digital     | West   | 10'6" x 36' | 42,000 Weekly / 10 Ad Displays= 4,200 | ) Yes        |

Location: Highway 81 & Highway 62, West Side

Market: Highway 81 & Highway 62

**Rate** with Annual Agreement: \$500.00 per month

Billboard:Chickasha West

| Name:             | Media/Style | Facing | HxW         | Weekly Impressions                    | Illumination |
|-------------------|-------------|--------|-------------|---------------------------------------|--------------|
| Chickasha<br>East | Digital     | East   | 10'6" x 36' | 42,000 Weekly / 10 Ad Displays= 4,200 | ) Yes        |

**Location:** Highway 62, East Side

**Market:** Highway 62

Rate with Annual Agreement: \$500.00 per month

Billboard:Chickasha East

| Name:       | Media/Style | Facing | J H x W      | <b>Weekly Impressions</b>              | Illumination |
|-------------|-------------|--------|--------------|----------------------------------------|--------------|
| ASAP<br>102 | Digital     | South  | 4′10″ x 9′8″ | 90,300 Weekly / 10 Ad Displays = 9,030 | Yes          |