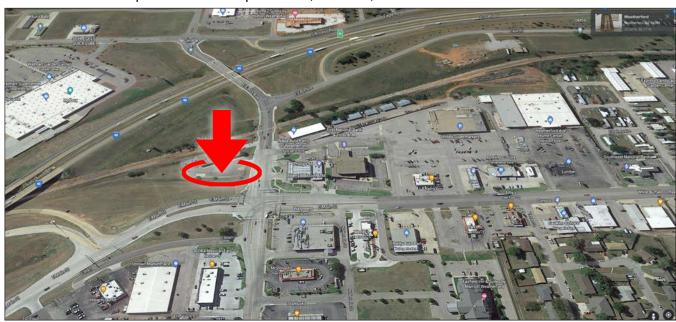

**Location:** I-40, Mile Marker 84, North Side of Interstate

Market: West Bound I-40, Route 66, Weatherford & SWOSU Traffic

Rate with Annual Agreement: \$700.00 per month

Billboard: ASAP Energy East

| Name:              | Media/Style | Facing | HxW         | Weekly Impressions                      | Illumination |
|--------------------|-------------|--------|-------------|-----------------------------------------|--------------|
| ASAP Energ<br>West | y Digital   | West   | 10'6" x 36' | 222,600 Weekly / 10 Ad Displays = 22,26 | 50 Yes       |

**Location:** I-40, Mile Marker 84, North Side of Interstate

Market: East Bound I-40, Route 66, Weatherford & SWOSU Traffic

Rate with Annual Agreement: \$700.00 per month

Billboard: ASAP Energy West

Name: Media/Style Facing HxW Weekly Impressions Illumination