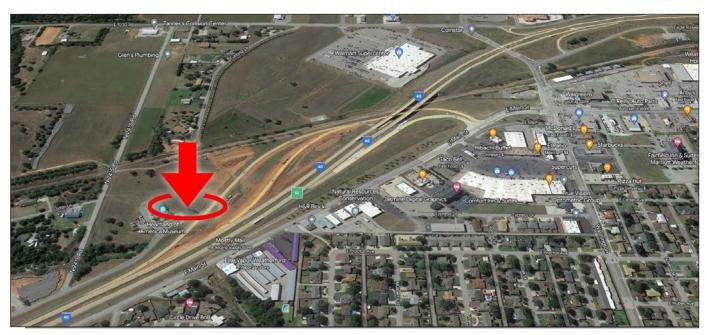

Stafford Museum Digital East  $9'7" \times 34'10"$  265,300 Weekly / 10 Ad Displays = 26,530 Yes

East

**Location:** .5Miles W. Mile Marker 84, I-40, North-Side

Market: West Bound I-40, Route 66, Weatherford & SWOSU Traffic

Rate with Annual Agreement: \$700.00 per month

Billboard: Stafford East

Name:Media/StyleFacingH x WWeekly ImpressionsIlluminationStafford Museum<br/>WestDigitalWest9'7" x 34' 10"265,300 Weekly / 10 Ad Displays = 26,530Yes