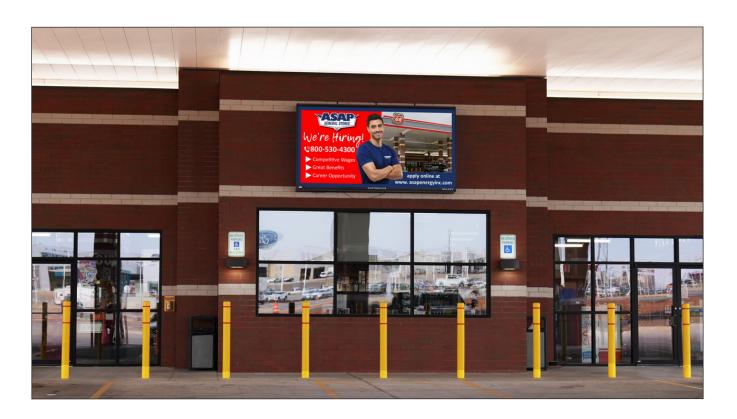

## 6 Billboard Locations (12 Viewing Sides)

- 6 Billboard Locations (12 Viewing Sides)
- Viewing: I-40, Route 66, City Streets
- Clear Visability- No Trees/Obstructions
- Digital Displays- Fully Illuminated

## 8 Marque Locations (11 Viewing Sides)

- Viewing: Main, Rt.66, C-Store Locations
- Digital Displays-Fully Illuminated
- Clear Visability, High Foot Traffic Areas

| Name:                 | Media/Style | Facing | HxW         | <b>Weekly Impressions</b>                | Illumination |
|-----------------------|-------------|--------|-------------|------------------------------------------|--------------|
| Old Lucille's<br>East | Digital     | East   | 10'6" x 36' | 222,600 Weekly / 10 Ad Displays = 22,260 | ) Yes        |