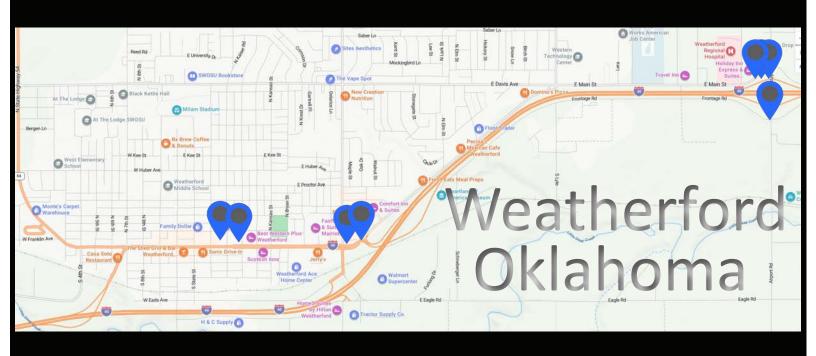

## 6 Billboard Locations (12 Viewing Sides)

- 6 Billboard Locations (12 Viewing Sides)
- Viewing: I-40, Route 66, City Streets
- Clear Visability- No Trees/Obstructions
- Digital Displays- Fully Illuminated

## 8 Marque Locations (11 Viewing Sides)

- Viewing: Main, Rt.66, C-Store Locations
- Digital Displays-Fully Illuminated
- Clear Visability, High Foot Traffic Areas

| Name:                 | Media/Style | Facing | HxW         | <b>Weekly Impressions</b>                | Illumination |
|-----------------------|-------------|--------|-------------|------------------------------------------|--------------|
| Old Lucille's<br>East | Digital     | East   | 10'6" x 36' | 222,600 Weekly / 10 Ad Displays = 22,260 | ) Yes        |