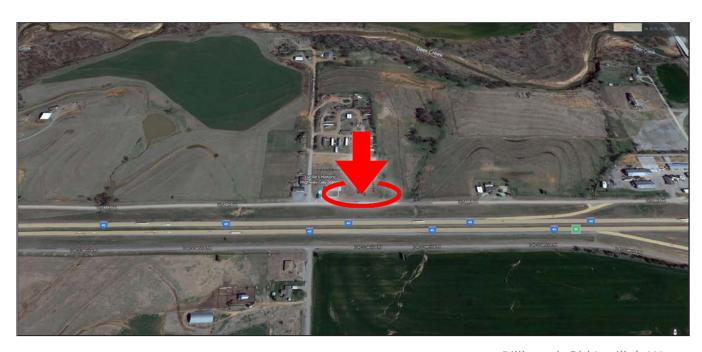

**Location:** I-40, Mile Marker 84, North Side of Interstate

Market: West Bound I-40, Route 66, Weatherford & SWOSU Traffic

Rate with Annual Agreement: \$700.00 per month

Billboard: ASAP Energy East

| Name:              | Media/Style | Facing | HxW         | Weekly Impressions                      | Illumination |
|--------------------|-------------|--------|-------------|-----------------------------------------|--------------|
| ASAP Energ<br>West | y Digital   | West   | 10'6" x 36' | 222,600 Weekly / 10 Ad Displays = 22,26 | 50 Yes       |