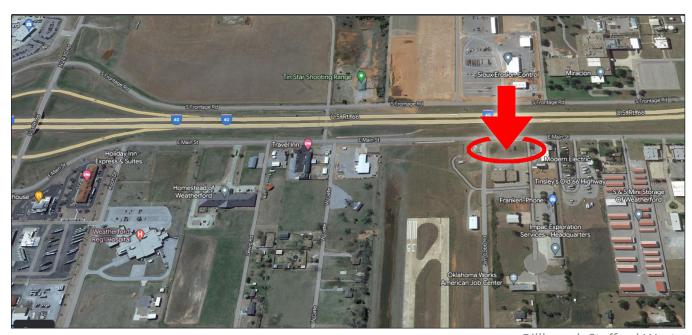

Stafford Museum Digital East  $9'7" \times 34'10"$  265,300 Weekly / 10 Ad Displays = 26,530 Yes

East

**Location:** .5Miles W. Mile Marker 84, I-40, North-Side

Market: West Bound I-40, Route 66, Weatherford & SWOSU Traffic

Rate with Annual Agreement: \$700.00 per month

Billboard: Stafford East

Name:Media/StyleFacingH x WWeekly ImpressionsIlluminationStafford Museum<br/>WestDigitalWest9'7" x 34' 10"265,300 Weekly / 10 Ad Displays = 26,530Yes