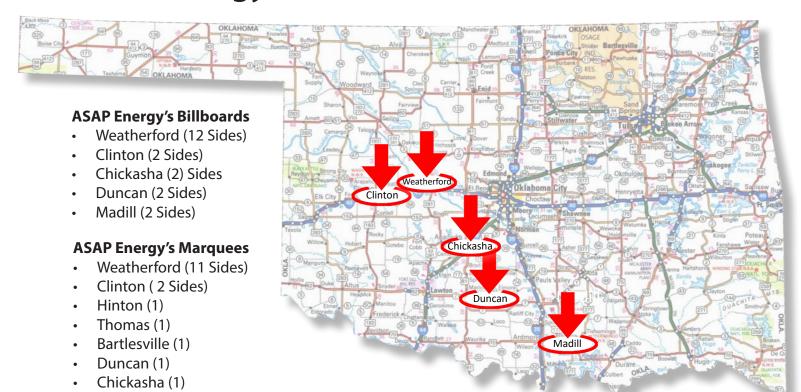

### **ASAP Energy Inc. Outdoor Billboard Locations**

#### **ASAP Energy Maximizes ROI**

- 10 prime billboard locations
- 20 billboard faces
- Interstate & local audiences
- Developing additional markets
- Marguee packaging for target locations
- Investing in latest display technologies increase brightness and impact while reducing light polution
- Dedicated Support: graphic designers, photographers, marketing experts included
- One slot partnered with non-profit notifications (encourages local viewership)