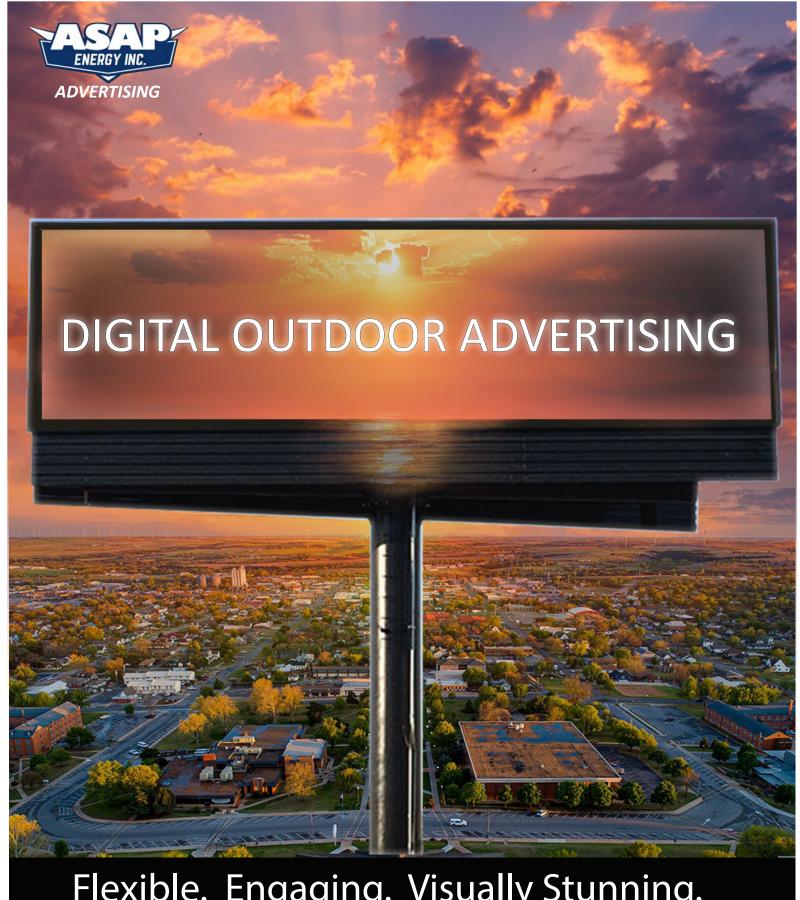

Flexible. Engaging. Visually Stunning.

ASAP Energy Inc., 1501 N. Airport Road, Weatherford, OK 73096 Office: 580-772-6076, advertising@asapenergyinc.com

#### What is a Digital Billboard

A Digital Billboard is computer-controlled electronic display with technological capabilities that interact with its environment to enhance an advertisement. These innovations in outdoor displays respond instantly to temperature fluctuations for inclement weather, sudden or predicted light variations such as cloud cover or sunset, as well as other conditional elements.

#### Why Choose a Digital Billboard

Flexibilty. Engagement. Visually Stunning Images.