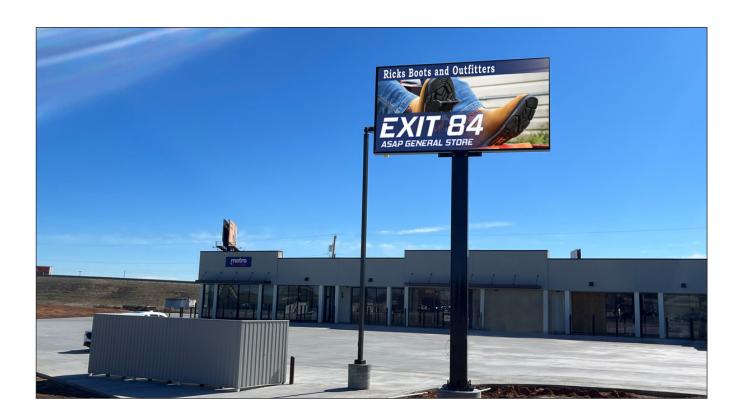

**Location:** I-40, Mile Marker 84, North Side of Interstate

Market: West Bound I-40, Route 66, Weatherford & SWOSU Traffic

Rate with Annual Agreement: \$700.00 per month

Billboard: ASAP Energy East

| Name:              | Media/Style | Facing | HxW         | Weekly Impressions                      | Illumination |
|--------------------|-------------|--------|-------------|-----------------------------------------|--------------|
| ASAP Energ<br>West | y Digital   | West   | 10'6" x 36' | 222,600 Weekly / 10 Ad Displays = 22,26 | 50 Yes       |