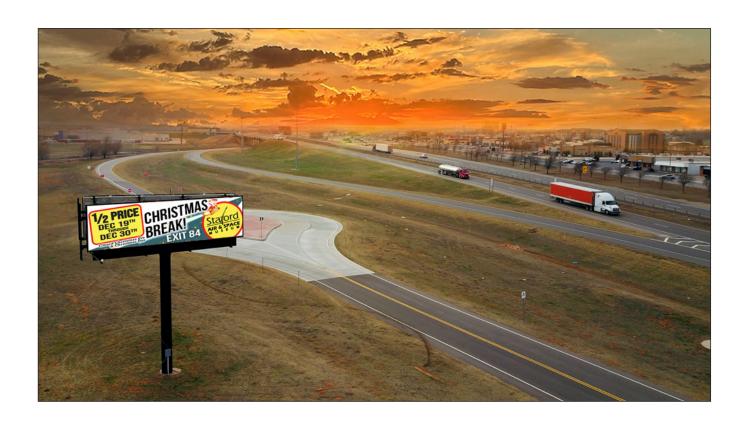

**Location:** I-40, Mile Marker 84, North Side of Interstate

Market: West Bound I-40, Route 66, Weatherford & SWOSU Traffic

Rate with Annual Agreement: \$700.00 per month

Billboard: ASAP Energy East

| Name:              | Media/Style | Facing | HxW         | Weekly Impressions                      | Illumination |
|--------------------|-------------|--------|-------------|-----------------------------------------|--------------|
| ASAP Energ<br>West | y Digital   | West   | 10'6" x 36' | 222,600 Weekly / 10 Ad Displays = 22,26 | 50 Yes       |

**Location:** I-40, Mile Marker 84, North Side of Interstate

Market: East Bound I-40, Route 66, Weatherford & SWOSU Traffic

Rate with Annual Agreement: \$700.00 per month

Billboard: ASAP Energy West

Name: Media/Style Facing HxW Weekly Impressions Illumination