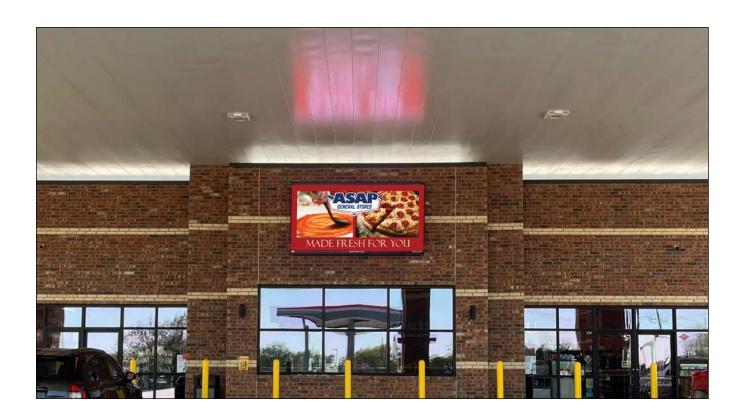

Marquee: Kings North

| Name: | Media/Style | Facing | HxW        | Weekly Impressions           | Illumination |
|-------|-------------|--------|------------|------------------------------|--------------|
| ASAP  | Digital     | South  | 60" x 120" | ASAP General Store Customers | Yes          |

**Location:** 201 E Main Street, Weatherford, OK 73096

Market: Main Street

**Rate** with Annual Agreement: \$200.00 per month

**Ad Dimenions:** 240 pixels wide x 120 pixels tall

Marquee: Kings South

| Name:       | Media/Style | Facing | HxW           | Weekly Impressions                     | Illumination |
|-------------|-------------|--------|---------------|----------------------------------------|--------------|
| ASAP<br>102 | Digital     | South  | 4′ 10″ x 9′8″ | 90,300 Weekly / 10 Ad Displays = 9,030 | Yes          |