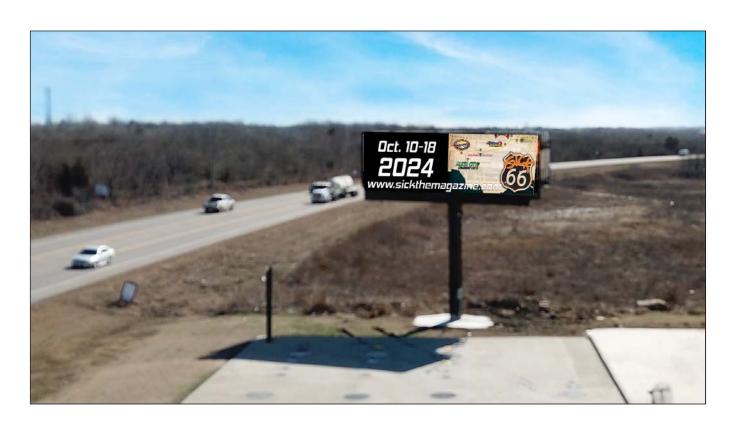

# 1 Billboard Location (2 Viewing Sides)

- Viewing: Highway 183, City Streets
- 10.'6" x 36'
- Clear Visability- No Trees/Obstructions
- Digital Displays- Fully Illuminated

## 1 Marque Location (1 Viewing Sides)

- 1 Marquee Location (2 Viewing Sides)
- Viewing: I-40 Off & On Ramp, Rt.66
- Digital Displays-Fully Illuminated
- Clear Visability, High Foot Traffic Areas

| Name:            | Media/Style | Facing | HxW         | <b>Weekly Impressions</b>         | Illumination |
|------------------|-------------|--------|-------------|-----------------------------------|--------------|
| Clinton<br>North | Digital     | North  | 10'6" x 36' | 34,300 Weekly / 10 Ad Displays= 3 | 430 Yes      |

Location: Highway 183, East Side

Market: South Bound Highway 183 Traffic

**Rate** with Annual Agreement: \$500.00 per month

Billboard: Clinton North

| Name:            | Media/Style | Facing | HxW         | Weekly Impressions                    | Illumination |
|------------------|-------------|--------|-------------|---------------------------------------|--------------|
| Clinton<br>South | Digital     | South  | 10'6" x 36' | 34,300 Weekly / 10 Ad Displays= 3,430 | Yes          |