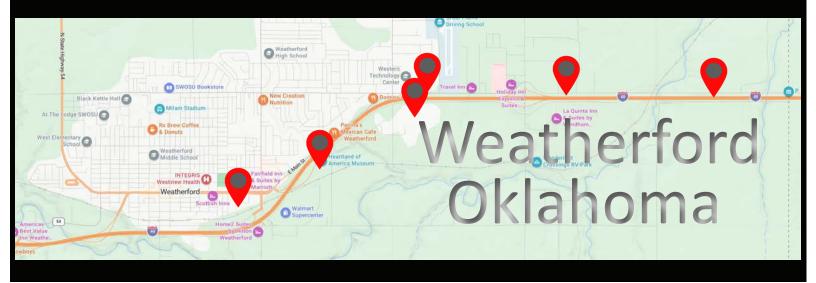

## 6 Billboard Locations (12 Viewing Sides)

- 6 Billboard Locations (12 Viewing Sides)
- Viewing: I-40, Route 66, City Streets
- Clear Visability- No Trees/Obstructions
- Digital Displays- Fully Illuminated

## 8 Marque Locations (11 Viewing Sides)

- Viewing: Main, Rt.66, C-Store Locations
- Digital Displays-Fully Illuminated
- Clear Visability, High Foot Traffic Areas

| Name:                 | Media/Style | Facing | HxW         | <b>Weekly Impressions</b>                | Illumination |
|-----------------------|-------------|--------|-------------|------------------------------------------|--------------|
| Old Lucille's<br>East | Digital     | East   | 10'6" x 36' | 222,600 Weekly / 10 Ad Displays = 22,260 | ) Yes        |