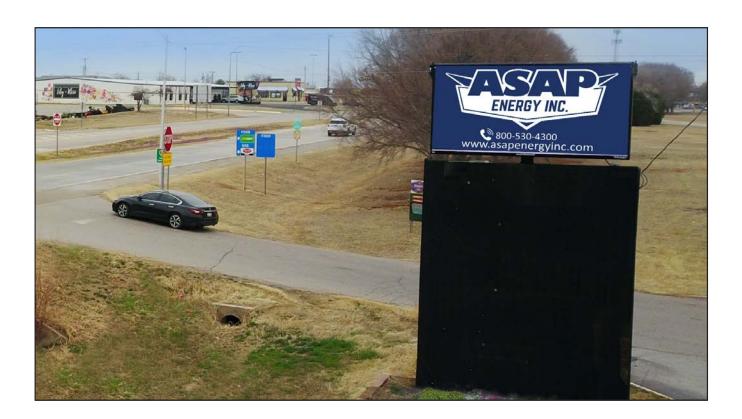

**Location:** I-40, Mile Marker 84, North Side of Interstate

Market: West Bound I-40, Route 66, Weatherford & SWOSU Traffic

Rate with Annual Agreement: \$700.00 per month

Billboard: ASAP Energy East

| Name:              | Media/Style | Facing | HxW         | Weekly Impressions                      | Illumination |
|--------------------|-------------|--------|-------------|-----------------------------------------|--------------|
| ASAP Energ<br>West | y Digital   | West   | 10'6" x 36' | 222,600 Weekly / 10 Ad Displays = 22,26 | 50 Yes       |

**Location:** I-40, Mile Marker 84, North Side of Interstate

Market: East Bound I-40, Route 66, Weatherford & SWOSU Traffic

Rate with Annual Agreement: \$700.00 per month

Billboard: ASAP Energy West

Name: Media/Style Facing HxW Weekly Impressions Illumination