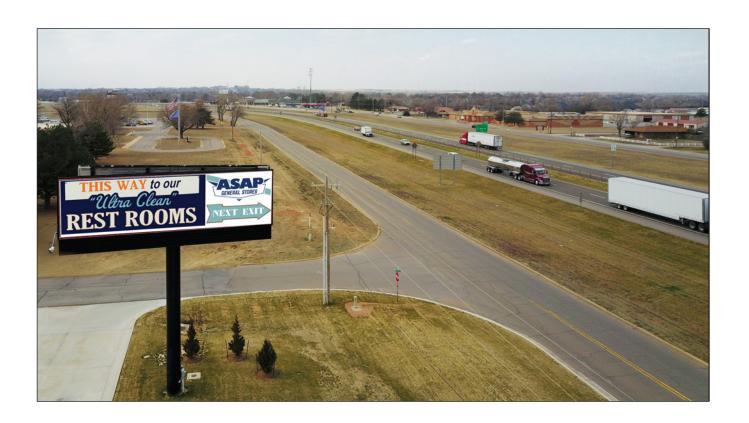

Location: Highway 183, East Side

Market: North Bound Highway 183 Traffic

**Rate** with Annual Agreement: \$500.00 per month

Billboard: Clinton South

| Name:         | Media/Style | e Facin | g HxW       | Weekly Impressions                     | Illumination |
|---------------|-------------|---------|-------------|----------------------------------------|--------------|
| Lexington St. |             | South   | 6′6″x 12′3″ | 55,300 weekly / 10 Ad Displays = 5,530 | Yes          |

Location: W Gary Blvd, East Side

Market: I-40 On/Off Ramp, Motel & Dining Traffic

Rate with Annual Agreement: \$400.00 per month

Ad Dimensions: 1,080 pixels wide x 540 pixels tall (360 x 180)

Marquee: Lucille's South