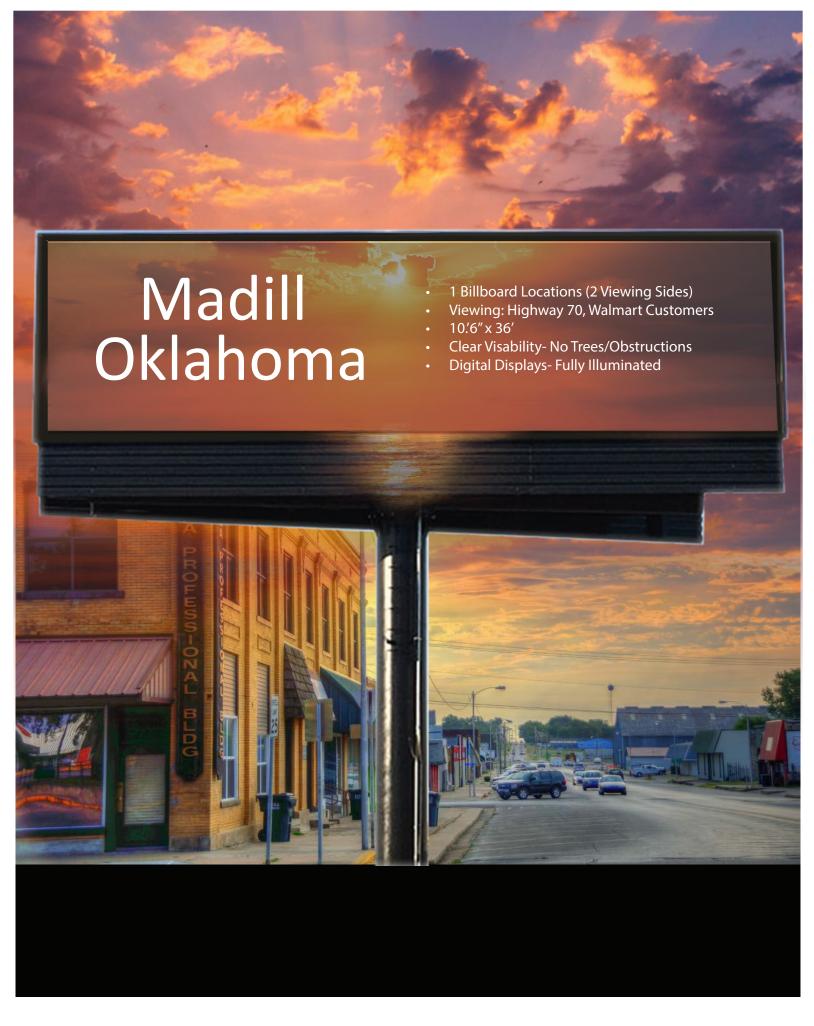

# 1 Billboard Location (2 Viewing Sides)

- 1 Billboard Locations (2 Viewing Sides)
- Viewing: Highway 70, Walmart Customers
- 10′6″ x 36′
- Clear Visability- No Trees/Obstructions
- Digital Displays- Fully Illuminated

| Name:           | Media/Style | Facing | HxW         | Weekly Impressions                    | Illumination |
|-----------------|-------------|--------|-------------|---------------------------------------|--------------|
| Madill<br>South | Digital     | South  | 10'6" x 36' | 60,900 Weekly / 10 Ad Displays= 6,090 | ) Yes        |

Location: Highway 70, East Side

**Market:** Highway 70, North Bound Traffic, Walmart Patrons

**Rate** with Annual Agreement: \$500.00 per month

Billboard:Madill South

| Name:           | Media/Style | Facing | HxW         | Weekly Impressions                    | Illumination |
|-----------------|-------------|--------|-------------|---------------------------------------|--------------|
| Madill<br>North | Digital     | North  | 10'6" x 36' | 60,900 Weekly / 10 Ad Displays= 6,090 | ) Yes        |

Location: Highway 70, East Side

**Market:** Highway 70, South Bound Traffic, Walmart Customers

Rate with Annual Agreement: \$500.00 per month

Billboard:Madill North