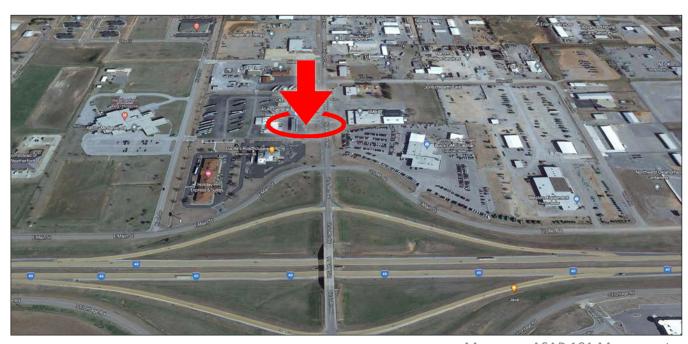

**Location:** 801 S. Airport Road, Weatherford, OK 73096

Market: Airport Road, Route 66, I-40

**Rate** with Annual Agreement: \$200.00 per month

Marquee: ASAP 104

| Name:                | Media/Styl | le Facing   | HxW         | Weekly Impressions                     | Illumination |
|----------------------|------------|-------------|-------------|----------------------------------------|--------------|
| ASAP 101<br>Entrance | Digital    | North/South | 4′2″x 7′10″ | *31,500 Weekly / 10 Ad Displays= 3,150 | Yes          |

**Location:** 1401 N. Airport Road, Weatherford, OK 73096

Market: Airport Road, Route 66, I-40

Rate with Annual Agreement: \$200.00 per month

**Ad Dimenions:** 450 pixels wide x 240 pixels tall (150 x 80)

\*Local Activity (excludes hwy traffic)

Marquee: ASAP 101

| Name:                | Media/Sty | le Facing   | HxW           | Weekly Impressions                     | Illumination |
|----------------------|-----------|-------------|---------------|----------------------------------------|--------------|
| ASAP 101<br>Monument |           | North/South | 4′ 2″ x 7′10″ | *31,500 Weekly / 10 Ad Displays= 3,150 | Yes          |