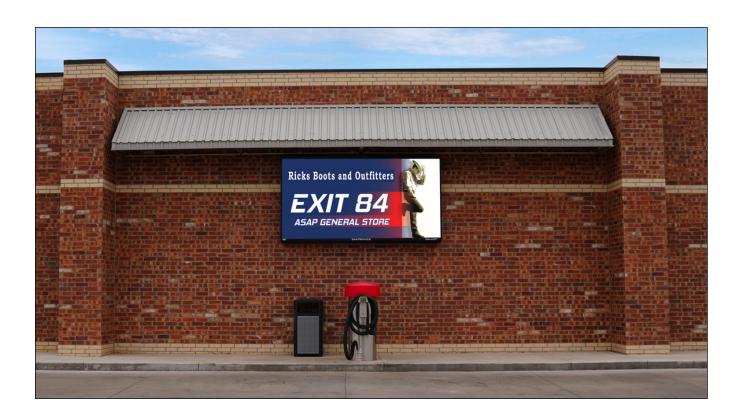

Marquee: Kings North

| Name: | Media/Style | Facing | HxW        | Weekly Impressions           | Illumination |
|-------|-------------|--------|------------|------------------------------|--------------|
| ASAP  | Digital     | South  | 60" x 120" | ASAP General Store Customers | Yes          |

**Location:** 201 E Main Street, Weatherford, OK 73096

Market: Main Street

**Rate** with Annual Agreement: \$200.00 per month

**Ad Dimenions:** 240 pixels wide x 120 pixels tall

Marquee: Kings South

| Name:       | Media/Style | Facing | HxW           | Weekly Impressions                     | Illumination |
|-------------|-------------|--------|---------------|----------------------------------------|--------------|
| ASAP<br>102 | Digital     | South  | 4′ 10″ x 9′8″ | 90,300 Weekly / 10 Ad Displays = 9,030 | Yes          |