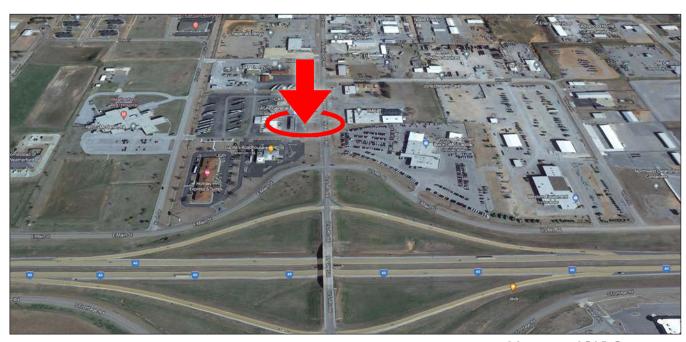

**Location:** 801 S. Airport Road, Weatherford, OK 73096

Market: Airport Road, Route 66, I-40

**Rate** with Annual Agreement: \$200.00 per month

Marquee: ASAP 104

| Name:                | Media/Styl | le Facing   | HxW         | Weekly Impressions                     | Illumination |
|----------------------|------------|-------------|-------------|----------------------------------------|--------------|
| ASAP 101<br>Entrance | Digital    | North/South | 4′2″x 7′10″ | *31,500 Weekly / 10 Ad Displays= 3,150 | Yes          |

**Location:** 1401 N. Airport Road, Weatherford, OK 73096

Market: Airport Road, Route 66, I-40

Rate with Annual Agreement: \$200.00 per month

**Ad Dimenions:** 450 pixels wide x 240 pixels tall (150 x 80)

\*Local Activity (excludes hwy traffic)

Marquee: ASAP 101

| Name:                | Media/Sty | le Facing   | HxW           | Weekly Impressions                     | Illumination |
|----------------------|-----------|-------------|---------------|----------------------------------------|--------------|
| ASAP 101<br>Monument |           | North/South | 4′ 2″ x 7′10″ | *31,500 Weekly / 10 Ad Displays= 3,150 | Yes          |