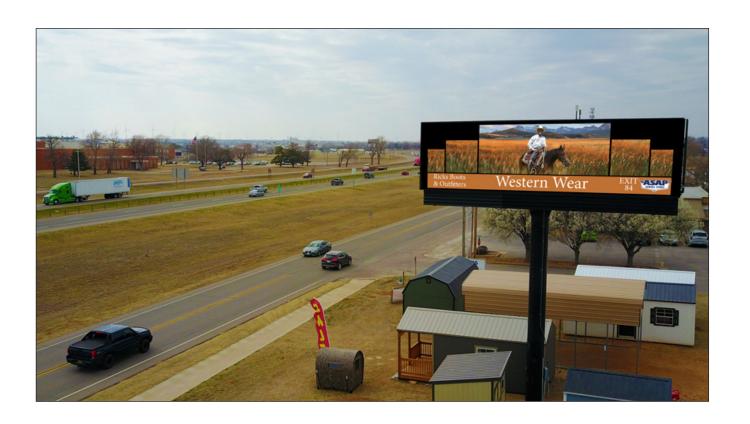

## 6 Billboard Locations (12 Viewing Sides)

- 6 Billboard Locations (12 Viewing Sides)
- Viewing: I-40, Route 66, City Streets
- Clear Visability- No Trees/Obstructions
- Digital Displays- Fully Illuminated

## 8 Marque Locations (11 Viewing Sides)

- Viewing: Main, Rt.66, C-Store Locations
- Digital Displays-Fully Illuminated
- Clear Visability, High Foot Traffic Areas

| Name:                 | Media/Style | Facing | HxW         | <b>Weekly Impressions</b>                | Illumination |
|-----------------------|-------------|--------|-------------|------------------------------------------|--------------|
| Old Lucille's<br>East | Digital     | East   | 10'6" x 36' | 222,600 Weekly / 10 Ad Displays = 22,260 | ) Yes        |