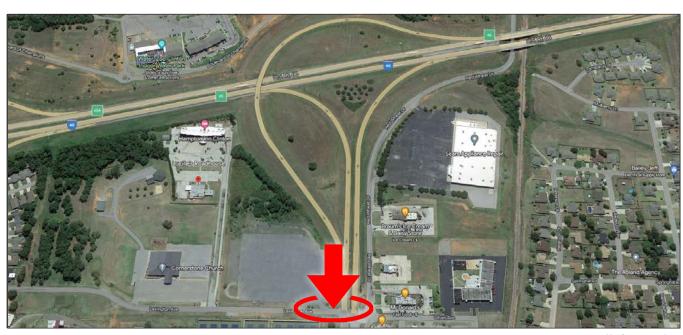

Location: Highway 183, East Side

Market: South Bound Highway 183 Traffic

**Rate** with Annual Agreement: \$500.00 per month

Billboard: Clinton North

| Name:            | Media/Style | Facing | HxW         | Weekly Impressions                    | Illumination |
|------------------|-------------|--------|-------------|---------------------------------------|--------------|
| Clinton<br>South | Digital     | South  | 10'6" x 36' | 34,300 Weekly / 10 Ad Displays= 3,430 | Yes          |

Location: Highway 183, East Side

Market: North Bound Highway 183 Traffic

**Rate** with Annual Agreement: \$500.00 per month

Billboard: Clinton South

| Name:         | Media/Style | e Facin | g HxW       | Weekly Impressions                     | Illumination |
|---------------|-------------|---------|-------------|----------------------------------------|--------------|
| Lexington St. |             | South   | 6′6″x 12′3″ | 55,300 weekly / 10 Ad Displays = 5,530 | Yes          |