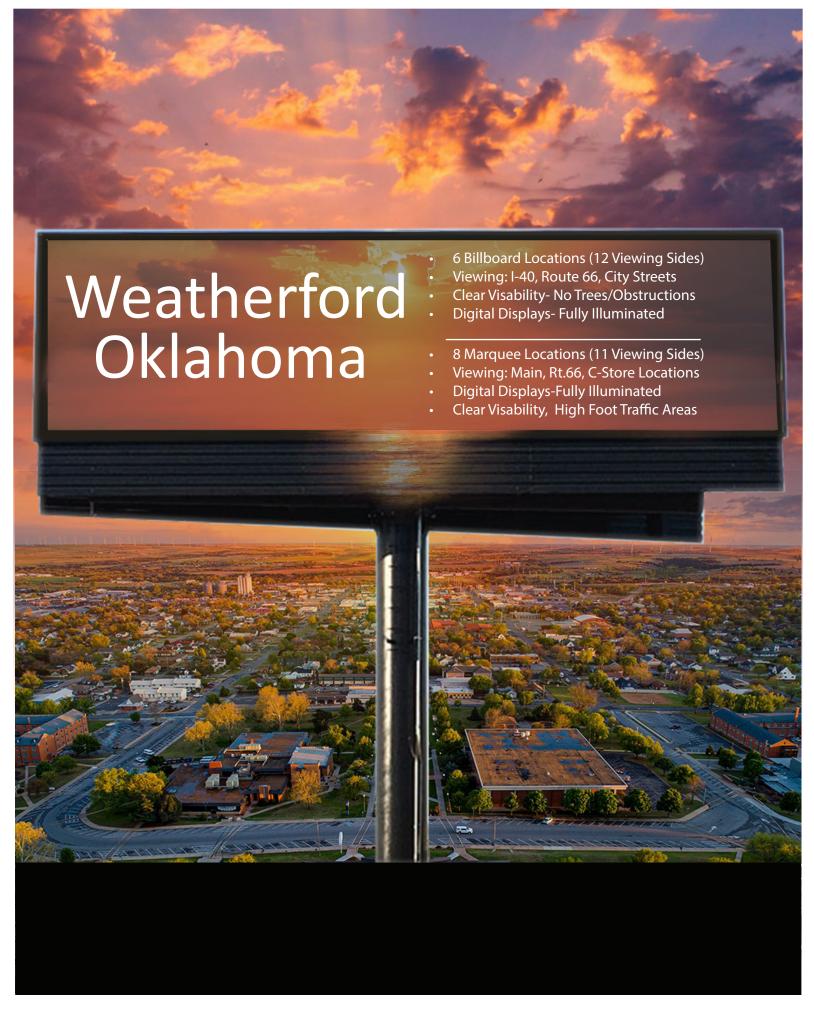

## 6 Billboard Locations (12 Viewing Sides)

- 6 Billboard Locations (12 Viewing Sides)
- Viewing: I-40, Route 66, City Streets
- Clear Visability- No Trees/Obstructions
- Digital Displays- Fully Illuminated

## 8 Marque Locations (11 Viewing Sides)

- Viewing: Main, Rt.66, C-Store Locations
- Digital Displays-Fully Illuminated
- Clear Visability, High Foot Traffic Areas

| Name:                 | Media/Style | Facing | HxW         | <b>Weekly Impressions</b>                | Illumination |
|-----------------------|-------------|--------|-------------|------------------------------------------|--------------|
| Old Lucille's<br>East | Digital     | East   | 10'6" x 36' | 222,600 Weekly / 10 Ad Displays = 22,260 | ) Yes        |