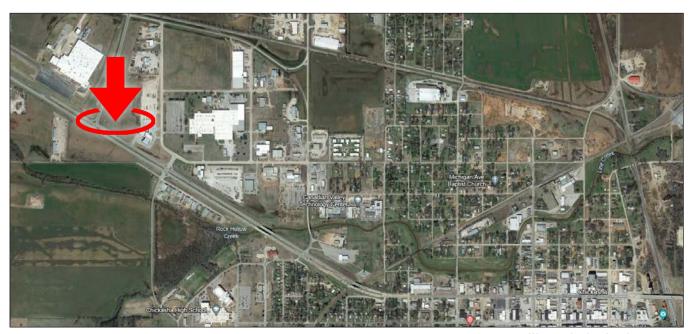

# 1 Billboard Location (2 Viewing Sides)

- Viewing: Highway 183, City Streets
- 10.'6" x 36'
- Clear Visability- No Trees/Obstructions
- Digital Displays- Fully Illuminated

## 1 Marque Location (1 Viewing Sides)

- 1 Marquee Location (2 Viewing Sides)
- Viewing: I-40 Off & On Ramp, Rt.66
- Digital Displays-Fully Illuminated
- Clear Visability, High Foot Traffic Areas

| Name:            | Media/Style | Facing | HxW         | <b>Weekly Impressions</b>         | Illumination |
|------------------|-------------|--------|-------------|-----------------------------------|--------------|
| Clinton<br>North | Digital     | North  | 10'6" x 36' | 34,300 Weekly / 10 Ad Displays= 3 | 430 Yes      |