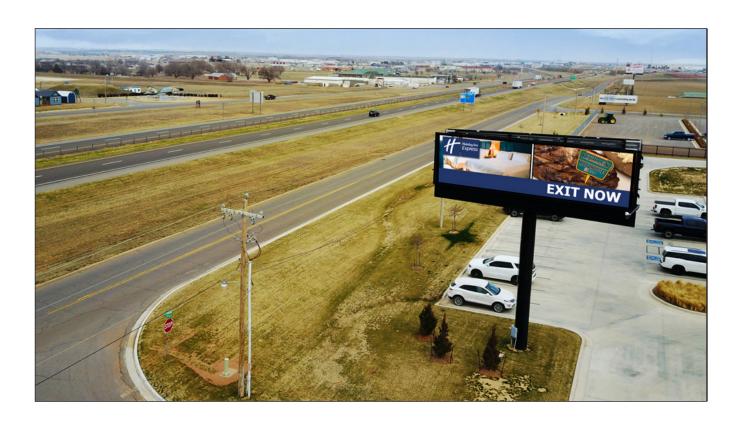

**Location:** I-40, Mile Marker 84, North Side of Interstate

Market: West Bound I-40, Route 66, Weatherford & SWOSU Traffic

Rate with Annual Agreement: \$700.00 per month

Billboard: ASAP Energy East

| Name:              | Media/Style | Facing | HxW         | Weekly Impressions                      | Illumination |
|--------------------|-------------|--------|-------------|-----------------------------------------|--------------|
| ASAP Energ<br>West | y Digital   | West   | 10'6" x 36' | 222,600 Weekly / 10 Ad Displays = 22,26 | 50 Yes       |

**Location:** I-40, Mile Marker 84, North Side of Interstate

Market: East Bound I-40, Route 66, Weatherford & SWOSU Traffic

Rate with Annual Agreement: \$700.00 per month

Billboard: ASAP Energy West

Name: Media/Style Facing HxW Weekly Impressions Illumination