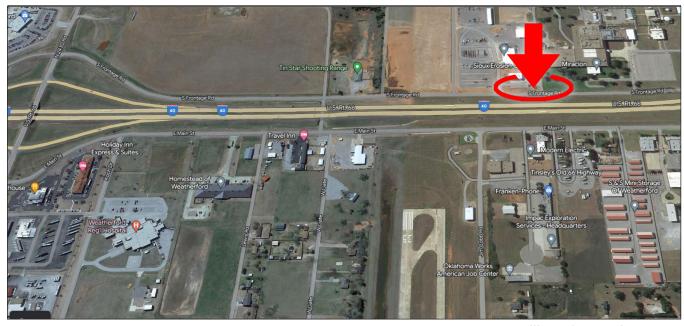

**Location:** I-40, Mile Marker 84, North Side of Interstate

Market: West Bound I-40, Route 66, Weatherford & SWOSU Traffic

Rate with Annual Agreement: \$700.00 per month

Billboard: ASAP Energy East

| Name:              | Media/Style | Facing | HxW         | Weekly Impressions                      | Illumination |
|--------------------|-------------|--------|-------------|-----------------------------------------|--------------|
| ASAP Energ<br>West | y Digital   | West   | 10'6" x 36' | 222,600 Weekly / 10 Ad Displays = 22,26 | 50 Yes       |

**Location:** I-40, Mile Marker 84, North Side of Interstate

Market: East Bound I-40, Route 66, Weatherford & SWOSU Traffic

Rate with Annual Agreement: \$700.00 per month

Billboard: ASAP Energy West

Name: Media/Style Facing HxW Weekly Impressions Illumination