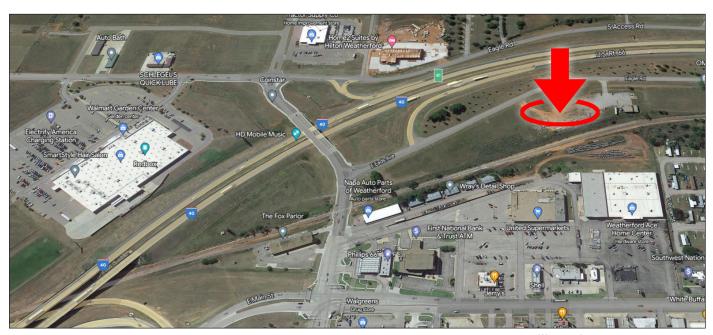

**Location:** I-40, Mile Marker 84, North Side of Interstate

Market: West Bound I-40, Route 66, Weatherford & SWOSU Traffic

Rate with Annual Agreement: \$700.00 per month

Billboard: ASAP Energy East

| Name:              | Media/Style | Facing | HxW         | Weekly Impressions                      | Illumination |
|--------------------|-------------|--------|-------------|-----------------------------------------|--------------|
| ASAP Energ<br>West | y Digital   | West   | 10'6" x 36' | 222,600 Weekly / 10 Ad Displays = 22,26 | 50 Yes       |

**Location:** I-40, Mile Marker 84, North Side of Interstate

Market: East Bound I-40, Route 66, Weatherford & SWOSU Traffic

Rate with Annual Agreement: \$700.00 per month

Billboard: ASAP Energy West

Name: Media/Style Facing HxW Weekly Impressions Illumination