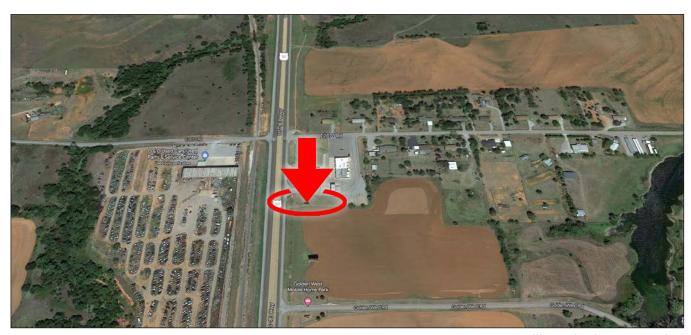

**Location:** I-40, Mile Marker 84, North Side of Interstate

Market: West Bound I-40, Route 66, Weatherford & SWOSU Traffic

Rate with Annual Agreement: \$700.00 per month

Billboard: ASAP Energy East

| Name:              | Media/Style | Facing | HxW         | Weekly Impressions                      | Illumination |
|--------------------|-------------|--------|-------------|-----------------------------------------|--------------|
| ASAP Energ<br>West | y Digital   | West   | 10'6" x 36' | 222,600 Weekly / 10 Ad Displays = 22,26 | 50 Yes       |

**Location:** I-40, Mile Marker 84, North Side of Interstate

Market: East Bound I-40, Route 66, Weatherford & SWOSU Traffic

Rate with Annual Agreement: \$700.00 per month

Billboard: ASAP Energy West

Name: Media/Style Facing HxW Weekly Impressions Illumination