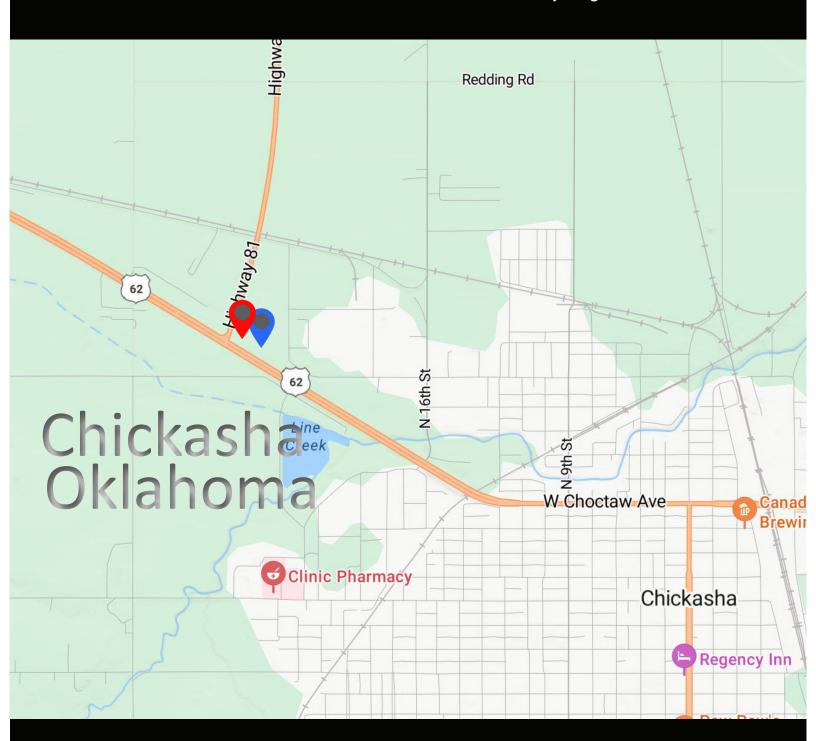

| Name:             | Media/Style | Facing | HxW         | <b>Weekly Impressions</b>             | Illumination |
|-------------------|-------------|--------|-------------|---------------------------------------|--------------|
| Chickasha<br>West | Digital     | West   | 10'6" x 36' | 42,000 Weekly / 10 Ad Displays= 4,200 | ) Yes        |

Location: Highway 81 & Highway 62, West Side

Market: Highway 81 & Highway 62

**Rate** with Annual Agreement: \$500.00 per month

Billboard:Chickasha West

| Name:             | Media/Style | Facing | HxW         | Weekly Impressions                    | Illumination |
|-------------------|-------------|--------|-------------|---------------------------------------|--------------|
| Chickasha<br>East | Digital     | East   | 10'6" x 36' | 42,000 Weekly / 10 Ad Displays= 4,200 | ) Yes        |

**Location:** Highway 62, East Side

**Market:** Highway 62

Rate with Annual Agreement: \$500.00 per month

Billboard:Chickasha East

| Name:       | Media/Style | Facing | J H x W      | <b>Weekly Impressions</b>              | Illumination |
|-------------|-------------|--------|--------------|----------------------------------------|--------------|
| ASAP<br>102 | Digital     | South  | 4′10″ x 9′8″ | 90,300 Weekly / 10 Ad Displays = 9,030 | Yes          |