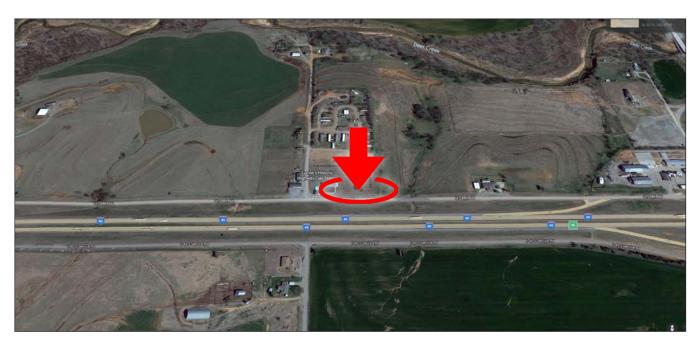

**Location:** I-40 / Route 66, Mile Marker 88, North Side of Interstate

Market: West Bound I-40, Weatherford, Route 66

**Rate** with Annual Agreement: \$700.00 per month

Billboard: Old Lucille's East

| Name:                 | Media/Style | Facing | HxW         | Weekly Impressions                      | Illumination |
|-----------------------|-------------|--------|-------------|-----------------------------------------|--------------|
| Old Lucille's<br>West | Digital     | West   | 10'6" x 36' | 222,600 Weekly / 10 Ad Displays = 22,26 | 60 Yes       |

**Location:** I-40 / Route 66, Mile Marker 88, North Side of Interstate

Market: East Bound I-40, Weatherford, Route 66

**Rate** with Annual Agreement: \$700.00 per month

Billboard: Old Lucille's West

| Name:      | Media/Style | Facing | HxW         | Weekly Impressions                       | Illumination |
|------------|-------------|--------|-------------|------------------------------------------|--------------|
| ASAP Energ | y Digital   | East   | 10'6" x 36' | 222,600 Weekly / 10 Ad Displays = 22,260 | 0 Yes        |