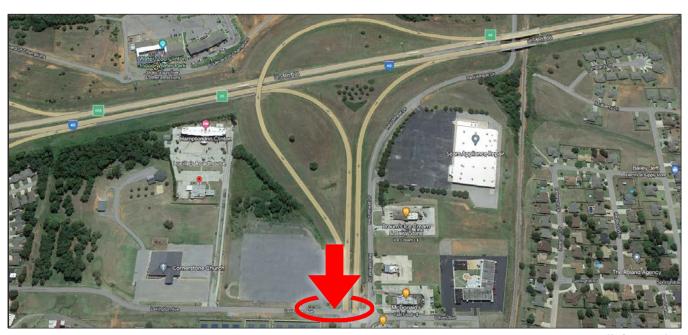

### 1 Marque Location (1 Viewing Side)

- 1 Billboard Location (2 Viewing Sides)
- Viewing: Highway 81
- 10.'6" x 36'
- Clear Visability- No Trees/Obstructions
- Digital Displays- Fully Illuminated
- 1 Marquee Location (1 Viewing Side)
- Viewing: ASAP General Store Patrons
- Digital Displays-Fully Illuminated
- Clear Visability, High Foot Traffic Areas

| Name:           | Media/Style | Facing | HxW         | Weekly Impressions                   | Illumination |
|-----------------|-------------|--------|-------------|--------------------------------------|--------------|
| Duncan<br>South | Digital     | South  | 10'6" x 36' | 36,400 Weekly / 10 Ad Displays 3,640 | Yes          |

Location: Highway 81, East Side

Market: North Bound Highway 81 Traffic

**Rate** with Annual Agreement: \$500.00 per month

Billboard: Duncan South

| Name:           | Media/Style | Facing | HxW         | Weekly Impressions                   | Illumination |
|-----------------|-------------|--------|-------------|--------------------------------------|--------------|
| Duncan<br>North | Digital     | North  | 10'6" x 36' | 36,400 Weekly / 10 Ad Displays 3,640 | Yes          |

Location: Highway 81, East Side

**Market:** South Bound Highway 81 Traffic

**Rate** with Annual Agreement: \$500.00 per month

Billboard: Duncan North

| Name:              | Media/Style | Facing | HxW        | <b>Weekly Impressions</b>    | Illumination |
|--------------------|-------------|--------|------------|------------------------------|--------------|
| Duncan<br>Marquees | Digital     | West   | 42" x 120" | ASAP General Store Customers | Yes          |

Location: Highway 81, East Side

Market: North Bound Highway 81 Traffic

Rate with Annual Agreement: 200.00 per month

**Ad Dimensions:** 240 pixels wide x 120 pixels tall

Marquee: Duncan West