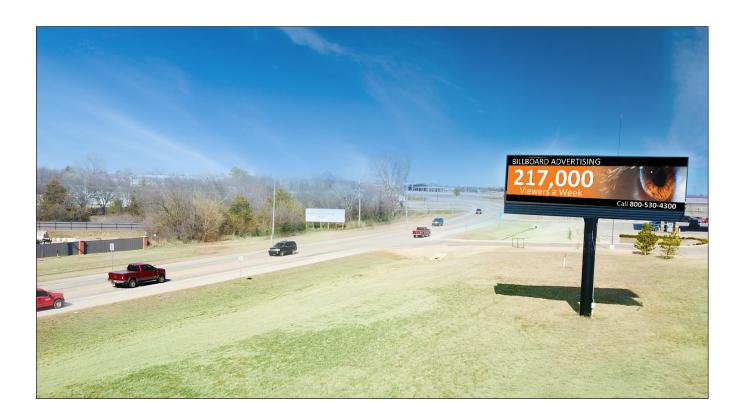

Market: West Bound I-40, Walmart Customers

Rate with Annual Agreement: \$700.00 per month

**Ad Dimensions:** 1,620 pixels wide x 480 pixels tall (540 x 160)

Billboard: ASAP EADS West

| Name:            | Media/Style | Facing | HxW         | <b>Weekly Impressions</b>              | Illumination |
|------------------|-------------|--------|-------------|----------------------------------------|--------------|
| 1204<br>Building | Digital     | North  | 6′6″x 12′3″ | 105,000 Weekly / 10 Ad Displays = 10,5 | 00 Yes       |

**Location:** 801 S. Airport Road, Weatherford, OK 73096

Market: Airport Road, Route 66, I-40

**Rate** with Annual Agreement: \$200.00 per month

Marquee: ASAP 104

| Name:                | Media/Styl | le Facing   | HxW         | Weekly Impressions                     | Illumination |
|----------------------|------------|-------------|-------------|----------------------------------------|--------------|
| ASAP 101<br>Entrance | Digital    | North/South | 4′2″x 7′10″ | *31,500 Weekly / 10 Ad Displays= 3,150 | Yes          |

**Location:** 1401 N. Airport Road, Weatherford, OK 73096

Market: Airport Road, Route 66, I-40

Rate with Annual Agreement: \$200.00 per month

**Ad Dimenions:** 450 pixels wide x 240 pixels tall (150 x 80)