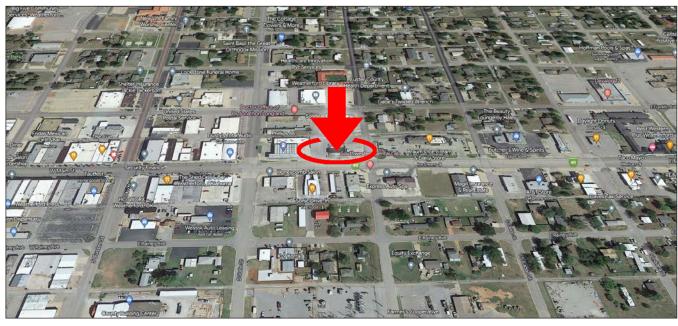

**Location:** 201 E Main Street, Weatherford, OK 73096

Market: Main Street

**Rate** with Annual Agreement: \$200.00 per month

**Ad Dimenions:** 240 pixels wide x 120 pixels tall

Marquee: Kings South

| Name:       | Media/Style | Facing | HxW           | Weekly Impressions                     | Illumination |
|-------------|-------------|--------|---------------|----------------------------------------|--------------|
| ASAP<br>102 | Digital     | South  | 4′ 10″ x 9′8″ | 90,300 Weekly / 10 Ad Displays = 9,030 | Yes          |

**Location:** 201 E Main Street, Weatherford, OK 73096

Market: Main Street

**Rate** with Annual Agreement: \$200.00 per month

**Ad Dimenions:** 864 pixels wide x 432 pixels tall (288 x144)

Marquee: ASAP 102