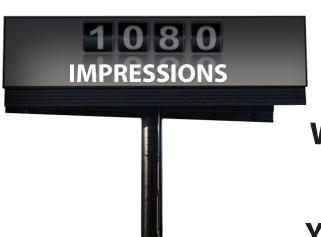

### DAILY VIEWING/PER FACE

1,080 (8 second) impressions per ad slot or 8,640 seconds view time