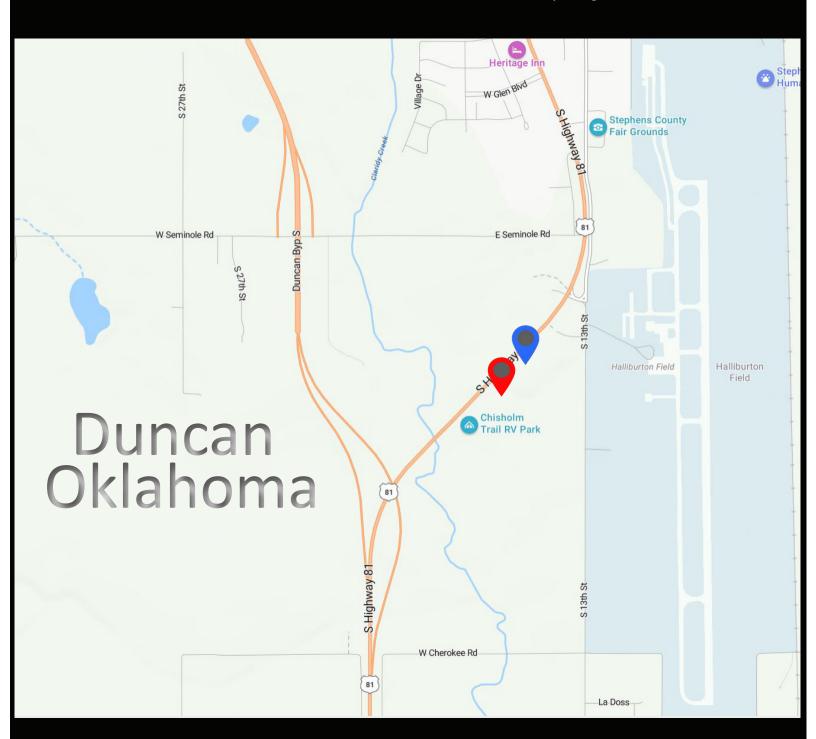

Location: Highway 81, East Side

Market: North Bound Highway 81 Traffic

**Rate** with Annual Agreement: \$500.00 per month

Billboard: Duncan South

| Name:           | Media/Style | Facing | HxW         | Weekly Impressions                   | Illumination |
|-----------------|-------------|--------|-------------|--------------------------------------|--------------|
| Duncan<br>North | Digital     | North  | 10'6" x 36' | 36,400 Weekly / 10 Ad Displays 3,640 | Yes          |

Location: Highway 81, East Side

**Market:** South Bound Highway 81 Traffic

**Rate** with Annual Agreement: \$500.00 per month

Billboard: Duncan North

| Name:              | Media/Style | Facing | HxW        | <b>Weekly Impressions</b>    | Illumination |
|--------------------|-------------|--------|------------|------------------------------|--------------|
| Duncan<br>Marquees | Digital     | West   | 42" x 120" | ASAP General Store Customers | Yes          |

Location: Highway 81, East Side

Market: North Bound Highway 81 Traffic

Rate with Annual Agreement: 200.00 per month

**Ad Dimensions:** 240 pixels wide x 120 pixels tall

Marquee: Duncan West