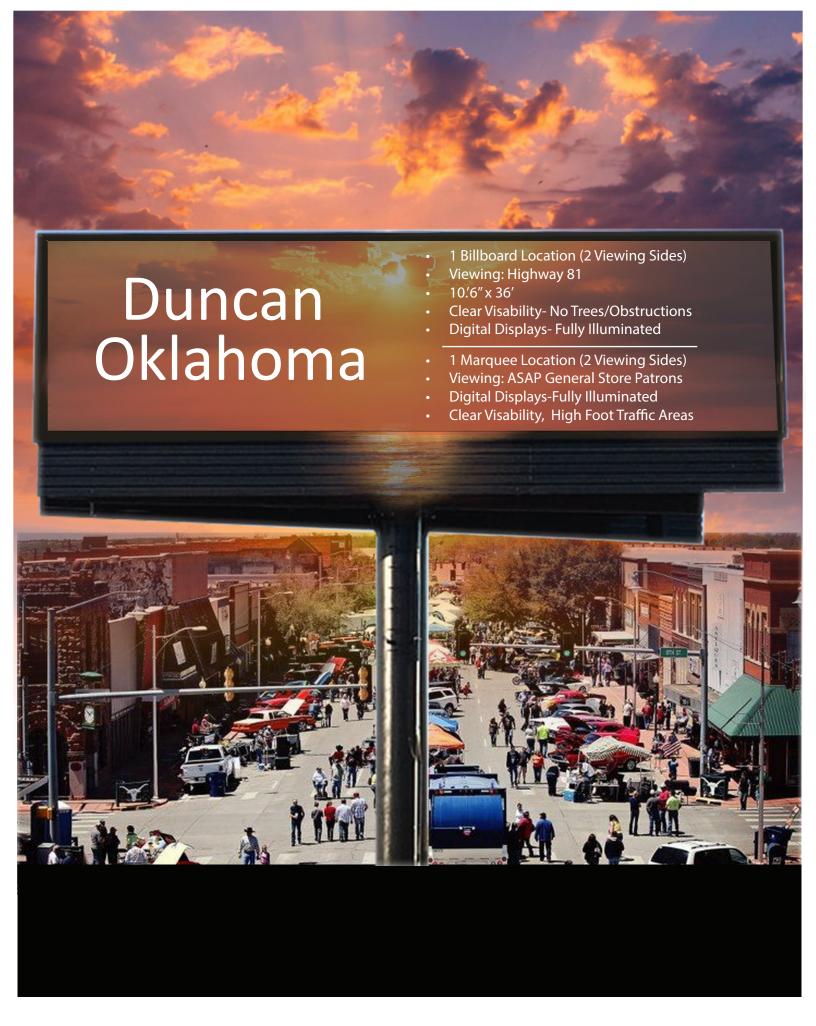

### 1 Marque Location (1 Viewing Side)

- 1 Billboard Location (2 Viewing Sides)
- Viewing: Highway 81
- 10.'6" x 36'
- Clear Visability- No Trees/Obstructions
- Digital Displays- Fully Illuminated
- 1 Marquee Location (1 Viewing Side)
- Viewing: ASAP General Store Patrons
- Digital Displays-Fully Illuminated
- Clear Visability, High Foot Traffic Areas

| Name:           | Media/Style | Facing | HxW         | Weekly Impressions                   | Illumination |
|-----------------|-------------|--------|-------------|--------------------------------------|--------------|
| Duncan<br>South | Digital     | South  | 10'6" x 36' | 36,400 Weekly / 10 Ad Displays 3,640 | Yes          |

Location: Highway 81, East Side

Market: North Bound Highway 81 Traffic

**Rate** with Annual Agreement: \$500.00 per month

Billboard: Duncan South

| Name:           | Media/Style | Facing | HxW         | Weekly Impressions                   | Illumination |
|-----------------|-------------|--------|-------------|--------------------------------------|--------------|
| Duncan<br>North | Digital     | North  | 10'6" x 36' | 36,400 Weekly / 10 Ad Displays 3,640 | Yes          |

Location: Highway 81, East Side

**Market:** South Bound Highway 81 Traffic

**Rate** with Annual Agreement: \$500.00 per month

Billboard: Duncan North

| Name:              | Media/Style | Facing | HxW        | <b>Weekly Impressions</b>    | Illumination |
|--------------------|-------------|--------|------------|------------------------------|--------------|
| Duncan<br>Marquees | Digital     | West   | 42" x 120" | ASAP General Store Customers | Yes          |

Location: Highway 81, East Side

Market: North Bound Highway 81 Traffic

Rate with Annual Agreement: 200.00 per month

**Ad Dimensions:** 240 pixels wide x 120 pixels tall

Marquee: Duncan West