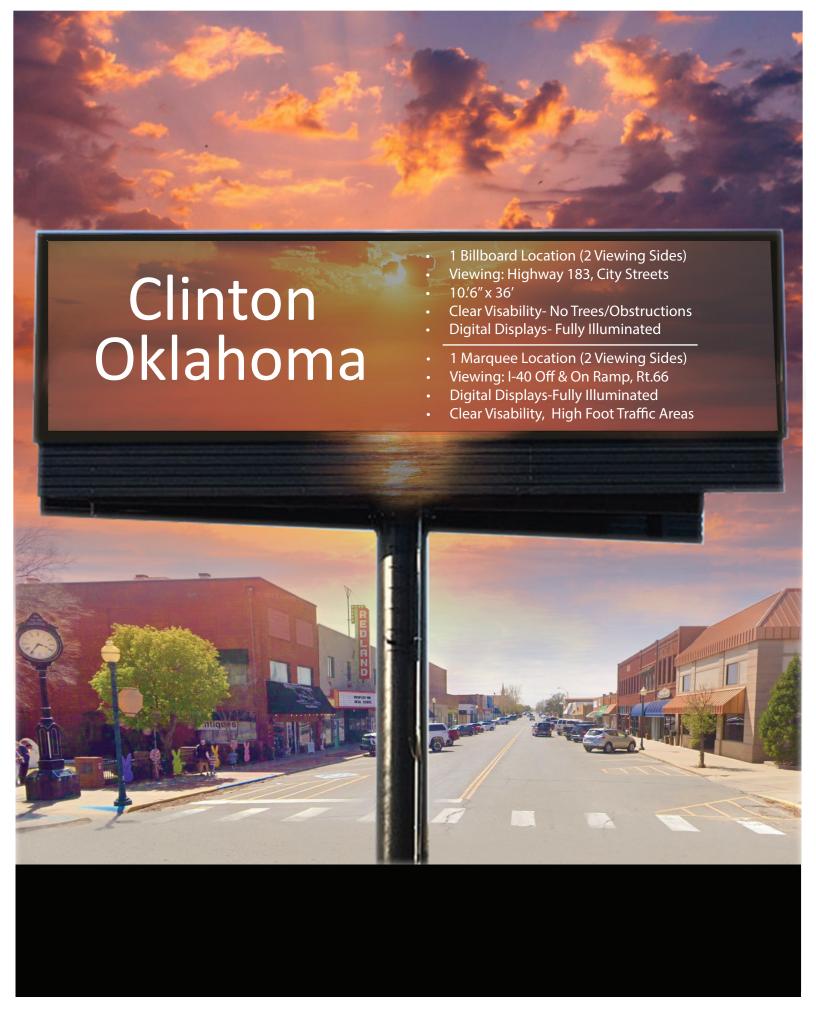

# 1 Billboard Location (2 Viewing Sides)

- Viewing: Highway 183, City Streets
- 10.'6" x 36'
- Clear Visability- No Trees/Obstructions
- Digital Displays- Fully Illuminated

## 1 Marque Location (1 Viewing Sides)

- 1 Marquee Location (2 Viewing Sides)
- Viewing: I-40 Off & On Ramp, Rt.66
- Digital Displays-Fully Illuminated
- Clear Visability, High Foot Traffic Areas

| Name:            | Media/Style | Facing | HxW         | <b>Weekly Impressions</b>         | Illumination |
|------------------|-------------|--------|-------------|-----------------------------------|--------------|
| Clinton<br>North | Digital     | North  | 10'6" x 36' | 34,300 Weekly / 10 Ad Displays= 3 | 430 Yes      |

Location: Highway 183, East Side

Market: South Bound Highway 183 Traffic

**Rate** with Annual Agreement: \$500.00 per month

Billboard: Clinton North

| Name:            | Media/Style | Facing | HxW         | Weekly Impressions                    | Illumination |
|------------------|-------------|--------|-------------|---------------------------------------|--------------|
| Clinton<br>South | Digital     | South  | 10'6" x 36' | 34,300 Weekly / 10 Ad Displays= 3,430 | Yes          |

Location: Highway 183, East Side

Market: North Bound Highway 183 Traffic

**Rate** with Annual Agreement: \$500.00 per month

Billboard: Clinton South

| Name:         | Media/Style | e Facin | g HxW       | Weekly Impressions                     | Illumination |
|---------------|-------------|---------|-------------|----------------------------------------|--------------|
| Lexington St. |             | South   | 6′6″x 12′3″ | 55,300 weekly / 10 Ad Displays = 5,530 | Yes          |