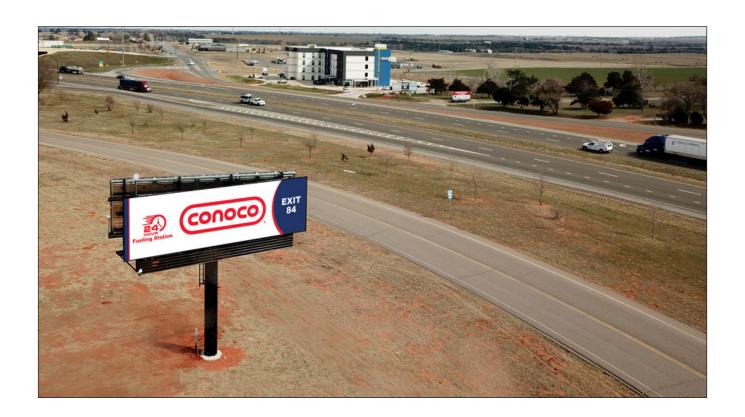

**Location:** I-40, Mile Marker 84, North Side of Interstate

Market: West Bound I-40, Route 66, Weatherford & SWOSU Traffic

Rate with Annual Agreement: \$700.00 per month

Billboard: ASAP Energy East

| Name:              | Media/Style | Facing | HxW         | Weekly Impressions                      | Illumination |
|--------------------|-------------|--------|-------------|-----------------------------------------|--------------|
| ASAP Energ<br>West | y Digital   | West   | 10'6" x 36' | 222,600 Weekly / 10 Ad Displays = 22,26 | 50 Yes       |