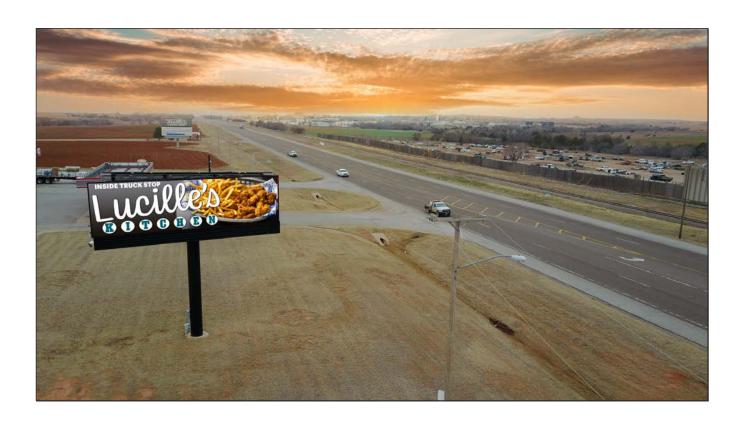

Location: W Gary Blvd, East Side

Market: I-40 On/Off Ramp, Motel & Dining Traffic

Rate with Annual Agreement: \$400.00 per month

Ad Dimensions: 1,080 pixels wide x 540 pixels tall (360 x 180)

Marquee: Lucille's South

Location: W Gary Blvd, East Side

Market: I-40 On/Off Ramp, Motel & Dining Traffic

Rate with Annual Agreement: \$400.00 per month

Ad Dimensions: 1,080 pixels wide x 540 pixels tall (360 x 180)

Marquee: Lucille's North