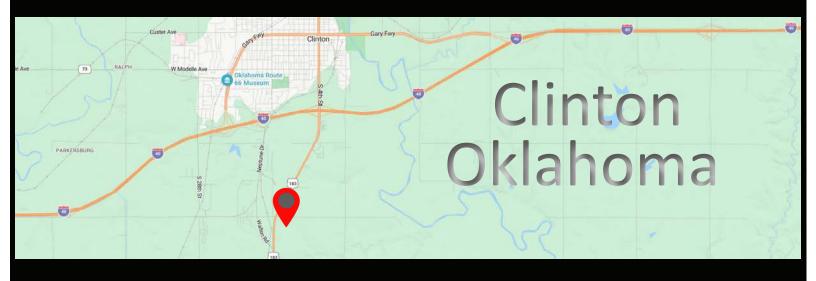

# 1 Billboard Location (2 Viewing Sides)

- Viewing: Highway 183, City Streets
- 10.'6" x 36'
- Clear Visability- No Trees/Obstructions
- Digital Displays- Fully Illuminated

## 1 Marque Location (1 Viewing Sides)

- 1 Marquee Location (2 Viewing Sides)
- Viewing: I-40 Off & On Ramp, Rt.66
- Digital Displays-Fully Illuminated
- Clear Visability, High Foot Traffic Areas

| Name:            | Media/Style | Facing | HxW         | <b>Weekly Impressions</b>         | Illumination |
|------------------|-------------|--------|-------------|-----------------------------------|--------------|
| Clinton<br>North | Digital     | North  | 10'6" x 36' | 34,300 Weekly / 10 Ad Displays= 3 | 430 Yes      |

Location: Highway 183, East Side

Market: South Bound Highway 183 Traffic

**Rate** with Annual Agreement: \$500.00 per month

Billboard: Clinton North

| Name:            | Media/Style | Facing | HxW         | Weekly Impressions                    | Illumination |
|------------------|-------------|--------|-------------|---------------------------------------|--------------|
| Clinton<br>South | Digital     | South  | 10'6" x 36' | 34,300 Weekly / 10 Ad Displays= 3,430 | Yes          |

Location: Highway 183, East Side

Market: North Bound Highway 183 Traffic

**Rate** with Annual Agreement: \$500.00 per month

Billboard: Clinton South

| Name:         | Media/Style | e Facin | g HxW       | Weekly Impressions                     | Illumination |
|---------------|-------------|---------|-------------|----------------------------------------|--------------|
| Lexington St. |             | South   | 6′6″x 12′3″ | 55,300 weekly / 10 Ad Displays = 5,530 | Yes          |