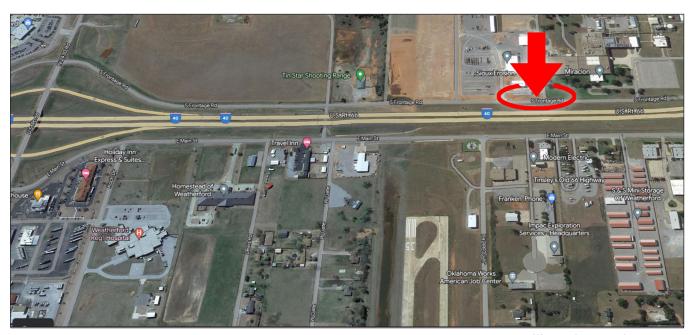

Location: I-40 / Route 66, .5 Mile from Marker 84, N. Side of Interstate

Market: West Bound I-40, Eagle Road Traffic

Rate with Annual Agreement: \$700.00 per month

Billboard: Miraclon East

| Name:         | Media/Style | Facing | HxW    | <b>Weekly Impressions</b>                | Illumination |
|---------------|-------------|--------|--------|------------------------------------------|--------------|
| Miraclon Site | Digital     | 9′7″ x | 34′10″ | 246,400 Weekly / 10 Ad Displays = 24,640 | Yes          |

**Location:** I-40 / Route 66, .5 Mile from Marker 84, N. Side of Interstate

**Market:** East Bound I-40, Eagle Road Traffic

**Rate** with Annual Agreement: \$700.00 per month

Billboard: Miraclon West

Name: Media/Style Facing HxW Weekly Impressions Illumination