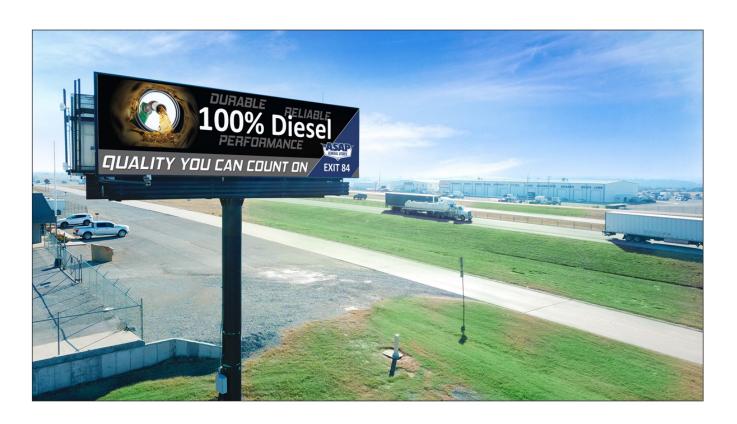

#### What is a Digital Billboard

A Digital Billboard is computer-controlled electronic display with technological capabilities that interact with its environment to enhance an advertisement. These innovations in outdoor displays respond instantly to temperature fluctuations for inclement weather, sudden or predicted light variations such as cloud cover or sunset, as well as other conditional elements.

#### **Features:**

- Ads rotate in a slide show fashion every 8 seconds
- Billboards are located on highways, major arteries and city streets
- Advertiser can change a message with no production cost. They are encouraged to have a "deck" of images to encourage engagement and increase conversion rates.