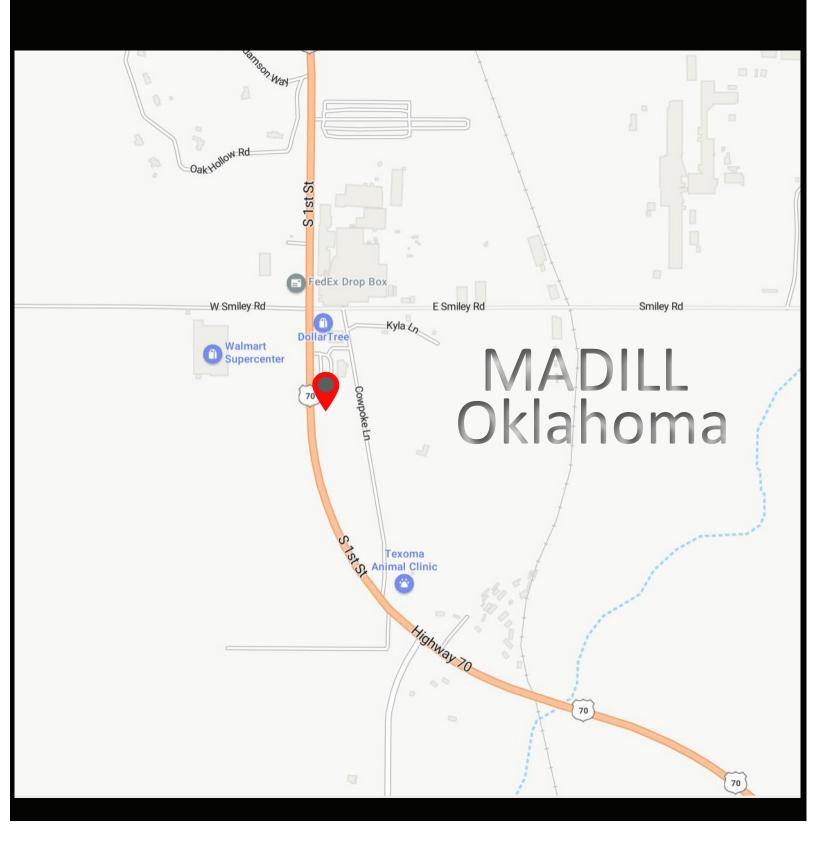

# 1 Billboard Location (2 Viewing Sides)

- 1 Billboard Locations (2 Viewing Sides)
- Viewing: Highway 70, Walmart Customers
- 10′6″ x 36′
- Clear Visability- No Trees/Obstructions
- Digital Displays- Fully Illuminated

| Name:           | Media/Style | Facing | HxW         | Weekly Impressions                    | Illumination |
|-----------------|-------------|--------|-------------|---------------------------------------|--------------|
| Madill<br>South | Digital     | South  | 10'6" x 36' | 60,900 Weekly / 10 Ad Displays= 6,090 | ) Yes        |

Location: Highway 70, East Side

**Market:** Highway 70, North Bound Traffic, Walmart Patrons

**Rate** with Annual Agreement: \$500.00 per month

Billboard:Madill South

| Name:           | Media/Style | Facing | HxW         | Weekly Impressions                    | Illumination |
|-----------------|-------------|--------|-------------|---------------------------------------|--------------|
| Madill<br>North | Digital     | North  | 10'6" x 36' | 60,900 Weekly / 10 Ad Displays= 6,090 | ) Yes        |

Location: Highway 70, East Side

**Market:** Highway 70, South Bound Traffic, Walmart Customers

Rate with Annual Agreement: \$500.00 per month

Billboard:Madill North